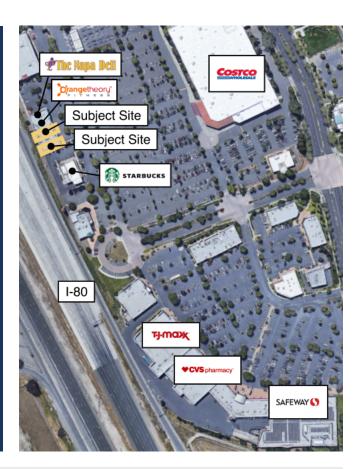

## **Property Highlights**

- Coming soon: Orangetheory Fitness (opening early 2025)
- Suite 104-A available for lease (1,956 sf)
- Fronting high volume and popular Costco Wholesale
- Adjacent to future, brand new Starbucks site with drive-through (opening November 2025)
- Prominent location at I-80 & I-680 junction
- Freeway-visible signage with 70 ft of frontage
- Nearby anchor stores: Costco, Safeway, TJ Maxx, CVS, La-Z-Boy, Crumbl Cookie,
  Anytime Fitness, Travis Credit Union
- Co-tenants: Orangetheory Fitness, The Napa Deli (voted Best Deli in Solano), L&L BBQ

## **Area & Traffic**

- 170,000 ADT on I-80
- 28,816 ADT on Green Valley Road
- Regional draw from Suisun City & Vacaville
- 3-Mile radius population: 19,685
- Avg HH income (3-mile radius): \$161,529
- 80% owner-occupied units within 3 miles
- Regional Commercial CR district zoning
- Very favorable & extensive permitted uses
- Napa Deli voted Best Deli in Solano County
- Coming soon: Orangetheory Fitness
- Join our popular tenant roster