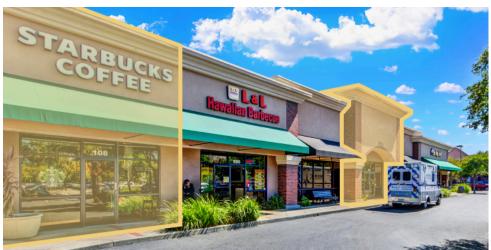

## **Property Highlights**

- Coming soon: Orangetheory Fitness (opening early 2025)
- Suite 104-A available for lease (1,956 sf)
- Fronting high volume and popular Costco Wholesale
- Adjacent to future, brand new Starbucks site with drive-through (opening November 2025)
- Prominent location at I-80 & I-680 junction
- Freeway-visible signage with 70 ft of frontage
- Nearby anchor stores: Costco, Safeway, TJ Maxx, CVS, La-Z-Boy, Crumbl Cookie,
  Anytime Fitness, Travis Credit Union
- Co-tenants: Orangetheory Fitness, The Napa Deli (voted Best Deli in Solano), L&L BBQ

\* Former Starbucks with cafe improvements. End Cap. Estimated availability November 2025.