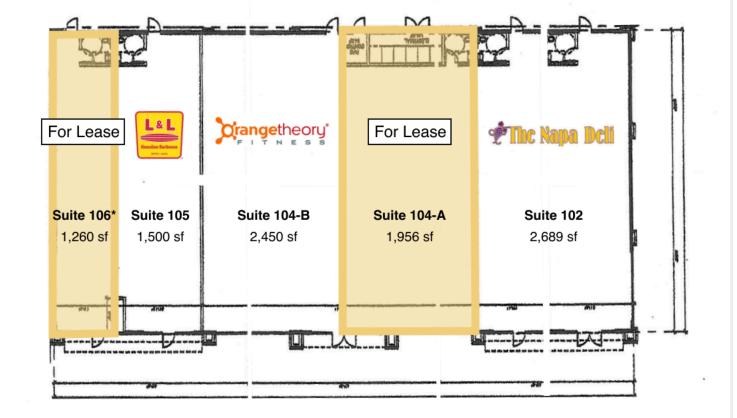

## **Property Highlights**

- Coming soon: Orangetheory Fitness (opening early 2025)
- Suite 104-A available for lease (1,956 sf)
- Fronting high volume and popular Costco Wholesale
- Adjacent to future, brand new Starbucks site with drive-through (opening November 2025)
- Prominent location at I-80 & I-680 junction
- Freeway-visible signage with 70 ft of frontage
- Nearby anchor stores: Costco, Safeway, TJ Maxx, CVS, La-Z-Boy, Crumbl Cookie,
  Anytime Fitness, Travis Credit Union
- Co-tenants: Orangetheory Fitness, The Napa Deli (voted Best Deli in Solano), L&L BBQ

\* Former Starbucks with cafe improvements. End Cap. Estimated availability November 2025.