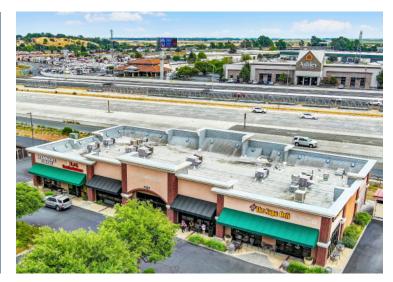

5121 Business Center Dr Fairfield, CA

## **Property Highlights**

- Coming soon: Orangetheory Fitness (opening early 2025)
- Suite 104-A available for lease (1,956 sf)
- Fronting high volume and popular Costco Wholesale
- Adjacent to future, brand new Starbucks site with drive-through (opening November 2025)
- Prominent location at I-80 & I-680 junction
- Freeway-visible signage with 70 ft of frontage
- Nearby anchor stores: Costco, Safeway, TJ Maxx, CVS, La-Z-Boy, Crumbl Cookie,
  Anytime Fitness, Travis Credit Union
- Co-tenants: Orangetheory Fitness, The Napa Deli (voted Best Deli in Solano), L&L BBQ

## **Area & Traffic**

- 170,000 ADT on I-80
- 28,816 ADT on Green Valley Road
- Regional draw from Suisun City & Vacaville
- 3-Mile radius population: 19,685
- Avg HH income (3-mile radius): \$161,529
- 80% owner-occupied units within 3 miles
- Regional Commercial CR district zoning
- Very favorable & extensive permitted uses
- Napa Deli voted Best Deli in Solano County
- Coming soon: Orangetheory Fitness
- Join our popular tenant roster