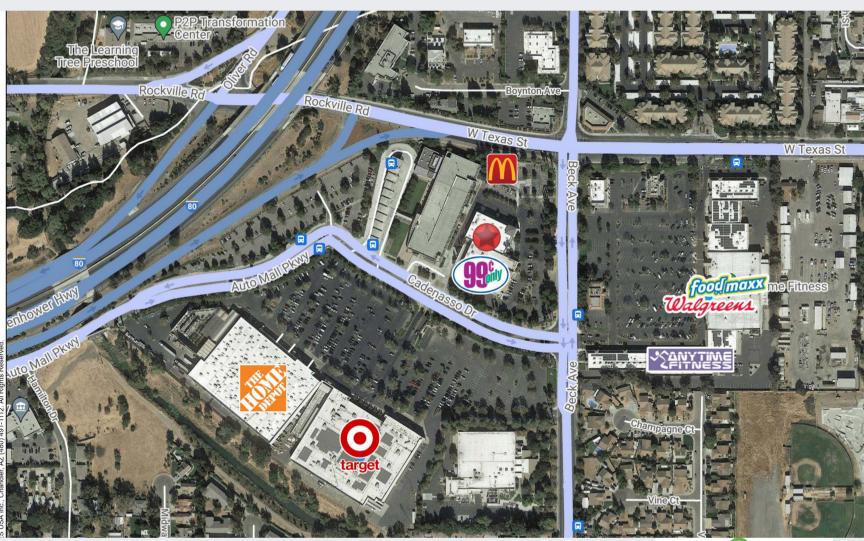

## Junior Anchor Space Available 649 Beck Avenue Fairfield CA

W Texas and Beck at Interstate 80

5:19

14,700 sq ft former grocer Excellent area retailers including Target, Home Depot, 99Cents, FoodMaxx, Walgreens Traffic: I-80 188,000 ADT W Texas 21,800 ADT Monument Signage Adjacent to Transportation Center Flexible CC zoning Strategically located at W Texas St and Beck Ave at I-80. Built by grocer, the space features high ceilings, an open floor plan and signage on three sides and has a potential drive thru window opportunity.