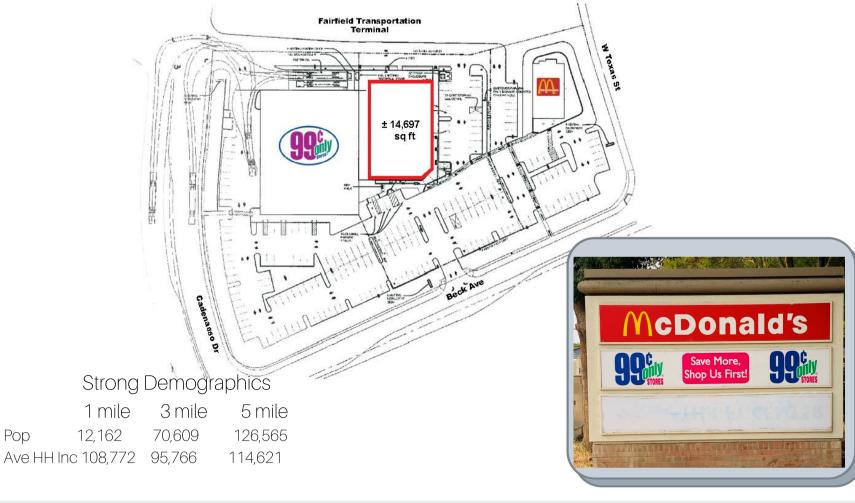

## Junior Anchor Space Available 649 Beck Avenue Fairfield CA

W Texas and Beck at Interstate 80

5:19

14,700 sq ft former grocer Excellent area retailers including Target, Home Depot, 99Cents, FoodMaxx, Walgreens Traffic: I-80 188,000 ADT W Texas 21,800 ADT Monument Signage Adjacent to Transportation Center Flexible CC zoning Strategically located at W Texas St and Beck Ave at I-80. Built by grocer, the space features high ceilings, an open floor plan and signage on three sides and has a potential drive thru window opportunity.