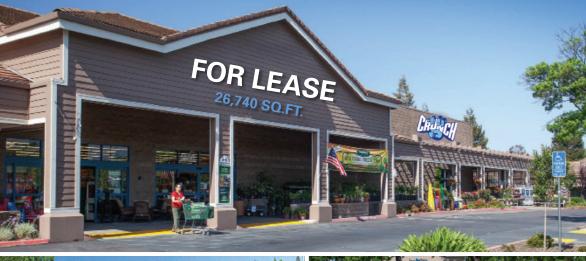

# FAIRFIELD CORNERS HIGHLIGHTS

- For Lease 26,740 SQ.FT. Crunch Adjacent.
- Can subdivide to accommodate smaller formats.
- Easy access to/from Interstate 80.
- Established neighborhood.
- Centrally located near multiple credit retailers: Raley's, Staples, Harbor Freight, Petco, Westfield Solano Mall located directly across freeway from site.
- Favorable Zoning.
- Ideal for retail, grocery, pharmacy, creative office uses.
- New store front pending.

# PROSPECTIVE LEASE PLAN

• **FOR LEASE** 26.74

26,740 SQ.FT.

• CRUNCH

18,015 SQ.FT.

• FOR LEASE

4,979 SQ.FT.