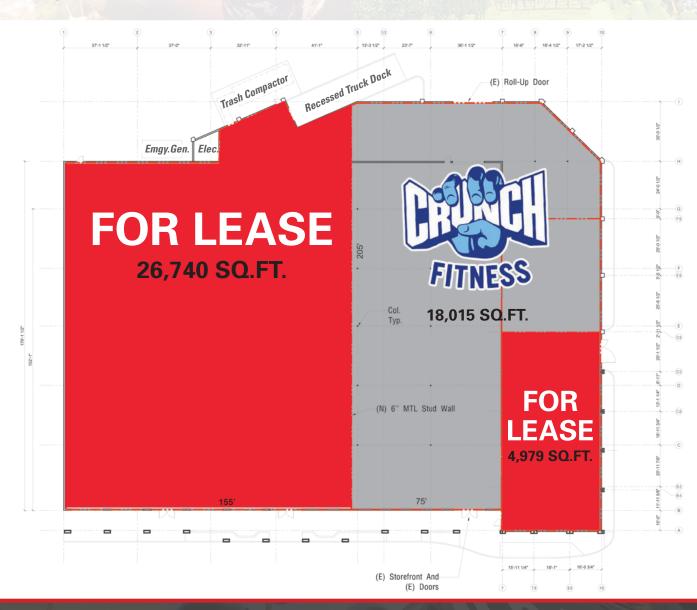

# PROSPECTIVE LEASE PLAN

• **FOR LEASE** 26.74

26,740 SQ.FT.

• CRUNCH

18,015 SQ.FT.

• FOR LEASE

4,979 SQ.FT.