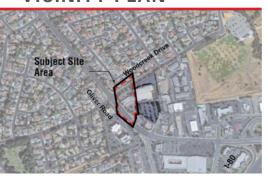

COUNTS:

I-80 at Travis 175,000 vehicles per day\*

Adjacent to the Project on Oliver Rd 14,213 vehicles per day

Just East of the Project on Travis Blvd 18,344 vehicles per day

\*Source: ESRI Traffic Count Profile 2017-2018









Ric Russell Executive Managing Director CA BRE LIC# 00848691 t. 415-677-0448



1500 Oliver Road, Fairfield, CA 94534

### RETAIL TRADE AREA MAP

### NEARBY FEATURED RETAILERS:

- 24 HR. FITNESS
- REGAL CINEMA
- OLD NAVY
- MACY'S
- FOREVER 21
- WORLD MARKET
- BARNES & NOBLE
- AARON BROTHERS
- ROSS
- MICHAELS
- TRADER JOE'S
- CVS
- PETCO
- WALGREENS
- TARGET
- HOME DEPOT













1500 Oliver Road, Fairfield, CA 94534

# PROSPECTIVE LEASE PLAN

• **FOR LEASE** 26.74

26,740 SQ.FT.

• CRUNCH

18,015 SQ.FT.

• FOR LEASE

4,979 SQ.FT.

#### **VICINITY PLAN**



#### **CONTEXTUAL MAP**















CUSHMAN & WAKEFIELD

1500 Oliver Road, Fairfield, CA 94534

#### **TENANT ROSTER**

**ANCHOR Crunch** 



A Mary's Pizza Shack



B Favela's Fusion Mexican Restaurant



C Patina Home & Garden



D Avalanche Frozen Yogurt



PAD FedEx Office

FedExOffice.





#### **HIGHLIGHTS**

- Loading Dock
- Great Neighborhood
- Ample Parking 303 Parking Spaces