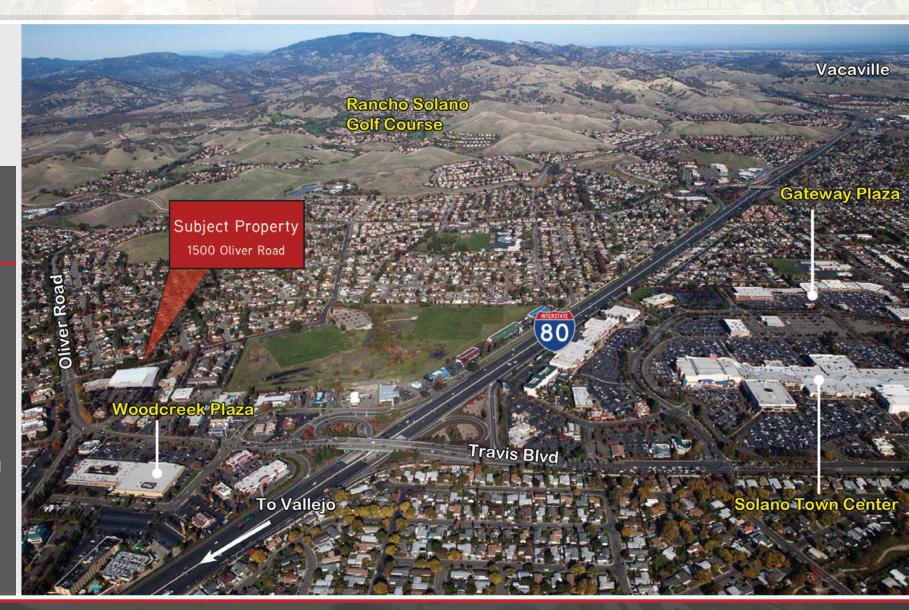

## AERIAL MAP VIEW

#### AVERAGE DAILY TRAFFIC COUNTS:

I-80 at Travis 175,000 vehicles per day\*

Adjacent to the Project on Oliver Rd 14,213 vehicles per day

Just East of the Project on Travis Blvd 18,344 vehicles per day

\*Source: ESRI Traffic Count Profile 2017-2018