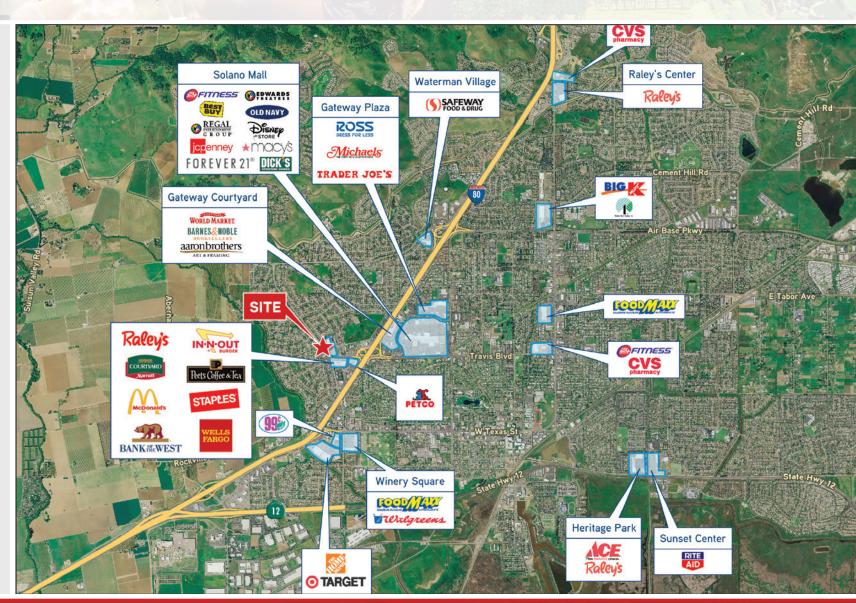

## AERIAL MAP VIEW

### NEARBY FEATURED RETAILERS:

- 24 HR. FITNESS
- REGAL CINEMA
- OLD NAVY
- MACY'S
- FOREVER 21
- WORLD MARKET
- BARNES & NOBLE
- AARON BROTHERS
- ROSS
- MICHAELS
- TRADER JOE'S
- CVS
- PETCO
- WALGREENS
- TARGET
- HOME DEPOT