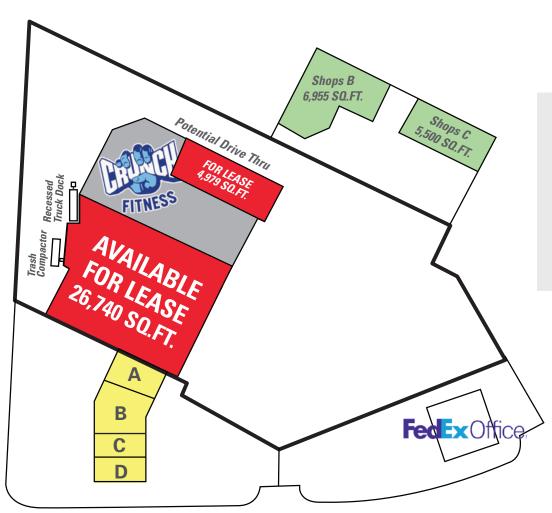

# PROSPECTIVE LEASE PLAN

• **FOR LEASE** 26.74

26,740 SQ.FT.

• CRUNCH

18,015 SQ.FT.

• FOR LEASE

4,979 SQ.FT.

#### **TENANT ROSTER**

**ANCHOR Crunch** 

A Mary's Pizza Shack

B Favela's Fusion Mexican Restaurant

C Patina Home & Garden

D Avalanche Frozen Yogurt

PAD FedEx Office

FedExOffice.